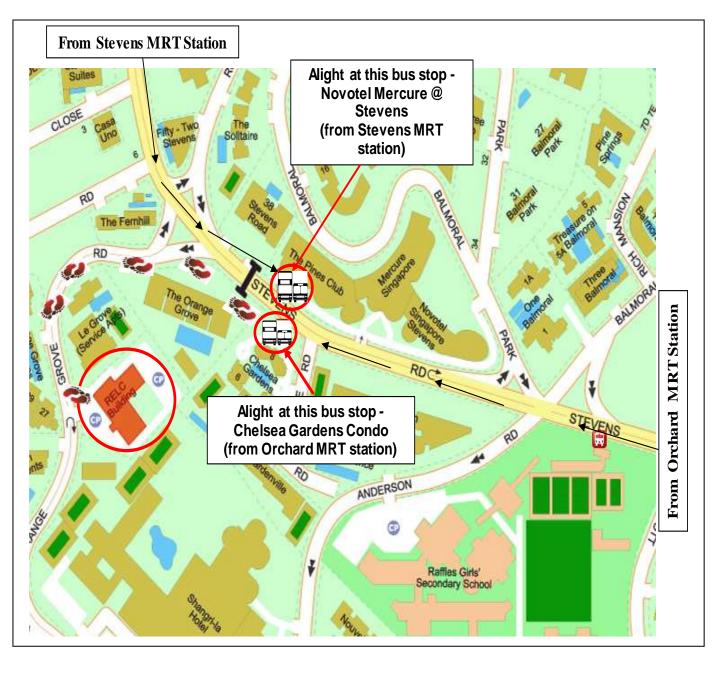

SBS Transit / SMRT bus services along Stevens Road: 105, 132, 190 and 972

Nearest MRT Station: Stevens Station (DT10) or Orchard Station (NS22)

- Candidates alighting at Orchard MRT Station can board bus service 190 and 972 from Orchard Station Bus Stop located at Orchard Turn. Alight at the bus stop in front of Chelsea Gardens Condominium (one bus stop after Raffles Girl's School).
- Candidates alighting at Stevens MRT station can board bus service 105, 132, 190 and 972 from the bus stop along Stevens Road. Alight at the bus stop in front of Novotel Mercure @ Stevens (formerly The Pines), then cross the overhead bridge.